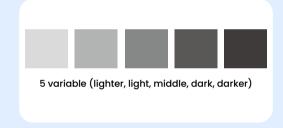

## Auto printing density adjustment

It is so humanized that it will adjust the printing density automatically, controlled by PCB process, to keep stable output not affected by environment or print speed.