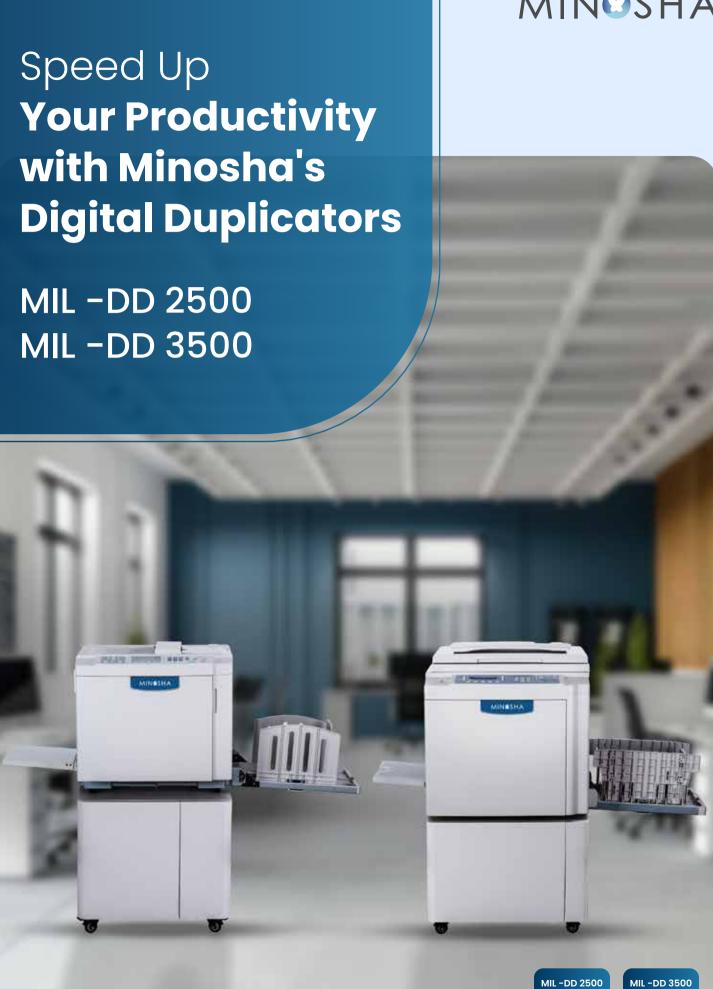

# The best choice for multi-function, high-efficiency, and fashion design

The MIL DD2500 and MIL DD3500 are top choices for multifunctional, high-efficiency printing with a stylish design. The DD2500 features a big LCD display, supports B4 original scanning and B4 paper printing, meeting various printing needs with excellent PC-connected and topping printing performance. The DD3500, with a larger LCD panel, offers A3 paper scanning, A3 document feeding, and A3 size printing, catering to broader requirements while ensuring ease of use and versatility.

MIL DD2500 Master eject capacity handles 20 sheets with ease, while the upgraded MIL DD3500 supports up to 50 sheets effortlessly.

With a fast printing speed of 140 PPM, the MIL DD2500 easily handles high-volume printing tasks and features multi-shift adjustment switches for adapting to various paper thicknesses. Meanwhile, the MIL DD3500 offers an even faster 150 PPM printing speed with the same multi-shift adjustment capability for different paper thicknesses, making both models versatile for high-demand jobs.

The MIL DD3500 and MIL DD2500 both offer strong production capabilities, each with a standard 1000-sheet paper-receiving capacity, expandable to 1500 sheets. Both models feature a paper feeding tray that accommodates up to 1000 sheets, enabling smooth high-speed printing. The DD3500 stands out with 100% strong production capacity, making it ideal for intensive workloads.