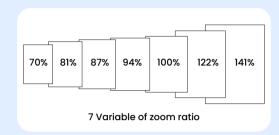

## **Enlargement/Reduction functions**

MIL DD 3500 optimizes document layout and presentation for specific tasks, while MIL DD 2500 offers flexible zoom with reduction ratios of 71–94% and enlargement ratios of 100–141%, including free zoom adjustment from 50–200% for precise print scaling.