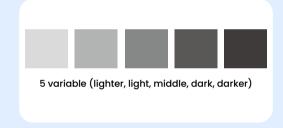

- Saving print time
- Improving efficiency
- Higher print quality

Newly operation by 2 steps process, connecting PC by remote control.

| MODEL                               | MIL DD2500                                                                                                                                                                                                                                                                                               | MIL DD3500                                                                                                                                                                                                                                                                                                |
|-------------------------------------|----------------------------------------------------------------------------------------------------------------------------------------------------------------------------------------------------------------------------------------------------------------------------------------------------------|-----------------------------------------------------------------------------------------------------------------------------------------------------------------------------------------------------------------------------------------------------------------------------------------------------------|
| PPM                                 | 140 PPM                                                                                                                                                                                                                                                                                                  | 150 PPM                                                                                                                                                                                                                                                                                                   |
| Operation Mode                      | Digital CIS ADF Scanner, thermal master making, B4 scan, B4 print                                                                                                                                                                                                                                        | Digital CIS Platen Scanner, thermal master making, A3 scan, A3 print                                                                                                                                                                                                                                      |
| Operator Interface                  | 3.6" LCD                                                                                                                                                                                                                                                                                                 | 5.1" LCD                                                                                                                                                                                                                                                                                                  |
| Original Type                       | Sheet, Two in one                                                                                                                                                                                                                                                                                        | Sheet, Book(<=10KG) Two in one                                                                                                                                                                                                                                                                            |
| Image Mode                          | Text/Text&picture/Picture/<br>Newspaper/Pencil                                                                                                                                                                                                                                                           | Text/Text&picture/Picture&text/Picture/<br>Newspaper/Pencil/Screen                                                                                                                                                                                                                                        |
| Original Mode (Min Max)             | Min: 90mm x 140mm / Max: 252mm x 358mm                                                                                                                                                                                                                                                                   | Min: 50mm x 90mm / Max: 310mm x 432mm                                                                                                                                                                                                                                                                     |
| Printing Area                       | 252mm x 358mm                                                                                                                                                                                                                                                                                            | 291mm x 414mm                                                                                                                                                                                                                                                                                             |
| Paper Size                          | Min: 90mmx140mm / Max: 297mm x 420mm                                                                                                                                                                                                                                                                     | Min: 90mmx140mm / Max: 310mm x 432mm                                                                                                                                                                                                                                                                      |
| First copy output                   | 19s (A4 vertical)                                                                                                                                                                                                                                                                                        | 19s (A4 vertical)                                                                                                                                                                                                                                                                                         |
| Scanning                            | 300dpi x 400dpi                                                                                                                                                                                                                                                                                          | 600dpi x 600dpi                                                                                                                                                                                                                                                                                           |
| Resolution Master Making            | 300dpi x 400dpi                                                                                                                                                                                                                                                                                          | 300dpi x 600dpi                                                                                                                                                                                                                                                                                           |
| Red /Enlargement                    | Reductions: 71%, 81%, 87%, 94%;<br>Enlargement: 115%, 122%, 141%;<br>Free zoom: 50-200% (1% increment)                                                                                                                                                                                                   | Reductions: 71%, 81%, 87%, 94%;<br>Enlargement: 115%, 122%, 141%;<br>Free zoom: 50-200% (1% increment)                                                                                                                                                                                                    |
| Paper Weight                        | 40g/m2-128g/m2                                                                                                                                                                                                                                                                                           | 40g/m2-157g/m2                                                                                                                                                                                                                                                                                            |
| Paper feeding Capacity              | 950 sheet ( 60g/m2 )                                                                                                                                                                                                                                                                                     | 1000 sheet ( 70g/m2 )                                                                                                                                                                                                                                                                                     |
| Paper Receiving Capacity            | 1200 sheets ( 60g/m2 )                                                                                                                                                                                                                                                                                   | 1500 sheets ( 70g/m2 )                                                                                                                                                                                                                                                                                    |
| Print Speed                         | Five steps variable (55/70/85/105/140ppm)<br>Max speed 140ppm                                                                                                                                                                                                                                            | Five steps variable (55/70/85/105/150ppm)<br>Max speed 150ppm                                                                                                                                                                                                                                             |
| <b>Printing Position Adjustment</b> | Horizontal: ± 10mm   Vertical: ± 10mm                                                                                                                                                                                                                                                                    | Horizontal: ± 10mm   Vertical: ± 10mm                                                                                                                                                                                                                                                                     |
| Scan Density                        | lighter, light, middle, dark, darker                                                                                                                                                                                                                                                                     | lighter, light, middle, dark, darker                                                                                                                                                                                                                                                                      |
| Master Eject Box Capacity           | 20 sheets                                                                                                                                                                                                                                                                                                | 50 sheets                                                                                                                                                                                                                                                                                                 |
| Ink Supply                          | Automatically, 600ml/bottle                                                                                                                                                                                                                                                                              | Automatically, 600ml/bottle                                                                                                                                                                                                                                                                               |
| Master supply                       | Automatically, 90m/roll                                                                                                                                                                                                                                                                                  | Automatically, 90m/roll                                                                                                                                                                                                                                                                                   |
| Power Supply                        | 220V, 50Hz, 2A                                                                                                                                                                                                                                                                                           | 220V, 50Hz, 2A                                                                                                                                                                                                                                                                                            |
| Power                               | 120W                                                                                                                                                                                                                                                                                                     | 150W                                                                                                                                                                                                                                                                                                      |
| Paper Feed                          | Double roller feeder                                                                                                                                                                                                                                                                                     | Double roller feeder                                                                                                                                                                                                                                                                                      |
| Weight                              | NW: 65kg / GW: 87kg                                                                                                                                                                                                                                                                                      | NW: 95kg / GW: 127kg                                                                                                                                                                                                                                                                                      |
| Dimension                           | STORAGE: 660'620'530mm<br>USING: 1320'620'530mm                                                                                                                                                                                                                                                          | STORAGE: 670'720'630mm<br>USING: 1310'720'630mm                                                                                                                                                                                                                                                           |
| Other Function                      | PC-connected printing, Ink-savingmode, Pencil mode, Newspaper mode, Screen mode, book shadow erasure, Programmed Printing Confidentiality mode. Code mode, Consumable used-out reminder. Auto checking the original. Energy-saving function.Print contrast adjustment. The original scanning adjustment. | PC-connected printing, Ink-savingmode, Pencil mode, Newspaper mode, Screen mode, book shadow erasure, Programmed Printing Confidentiality mode. Code mode, Consumable used-out reminder. Auto checking the original, Energy-saving function. Print contrast adjustment. The original scanning adjustment. |
| Option                              | Auto shut off, U-disk master making  Sorter, color drum                                                                                                                                                                                                                                                  | Auto shut off, Network printing function,<br>U-disk master making<br>Sorter, color drum                                                                                                                                                                                                                   |