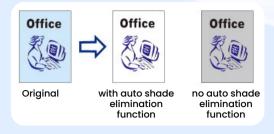

#### **Auto shade elimination**

MIL DD2500 & MIL DD3500 eliminates the shade automatically when printing to keep the paper clear and clean.