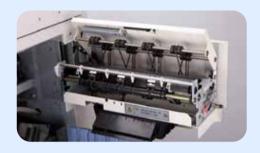

Precise paper feeding pressure adjustment realize excellent printing of various paper types, from 40g-157g/m2. Three shifts pressure adjustment from thin paper to thick paper enhances reliability.

Innovative design of paper feeding by double rollers which is much stable. Simultaneously feed paper to guarantee one page input only once time.