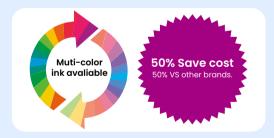

## **Color Printing**

It can realize color printings by changing color drum, emphasizing on the special files. It brings a lot of benefit to save cost of color printing by 50% vs. other supplier as well.