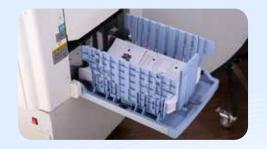

MIL DD2500 Master eject capacity handles 20 sheets with ease, while the upgraded MIL DD3500 supports up to 50 sheets effortlessly.

With a fast printing speed of 140 PPM, the MIL DD2500 easily handles high-volume printing tasks and features multi-shift adjustment switches for adapting to various paper thicknesses. Meanwhile, the MIL DD3500 offers an even faster 150 PPM printing speed with the same multi-shift adjustment capability for different paper thicknesses, making both models versatile for high-demand jobs.

The MIL DD3500 and MIL DD2500 both offer strong production capabilities, each with a standard 1000-sheet paper-receiving capacity, expandable to 1500 sheets. Both models feature a paper feeding tray that accommodates up to 1000 sheets, enabling smooth high-speed printing. The DD3500 stands out with 100% strong production capacity, making it ideal for intensive workloads.