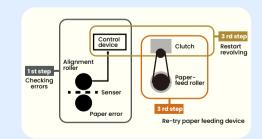

Precise paper feeding pressure adjustment realize excellent printing of various paper types, from 40g-157g/m2. Three shifts pressure adjustment from thin paper to thick paper enhances reliability.

Innovative design of paper feeding by double rollers which is much stable. Simultaneously feed paper to guarantee one page input only once time.