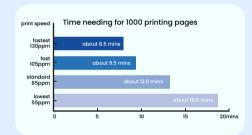

MIL DD2500 Master eject capacity handles 20 sheets with ease, while the upgraded MIL DD3500 supports up to 50 sheets effortlessly.

With a fast printing speed of 140 PPM, the MIL DD2500 easily handles high-volume printing tasks and features multi-shift adjustment switches for adapting to various paper thicknesses. Meanwhile, the MIL DD3500 offers an even faster 150 PPM printing speed with the same multi-shift adjustment capability for different paper thicknesses, making both models versatile for high-demand jobs.