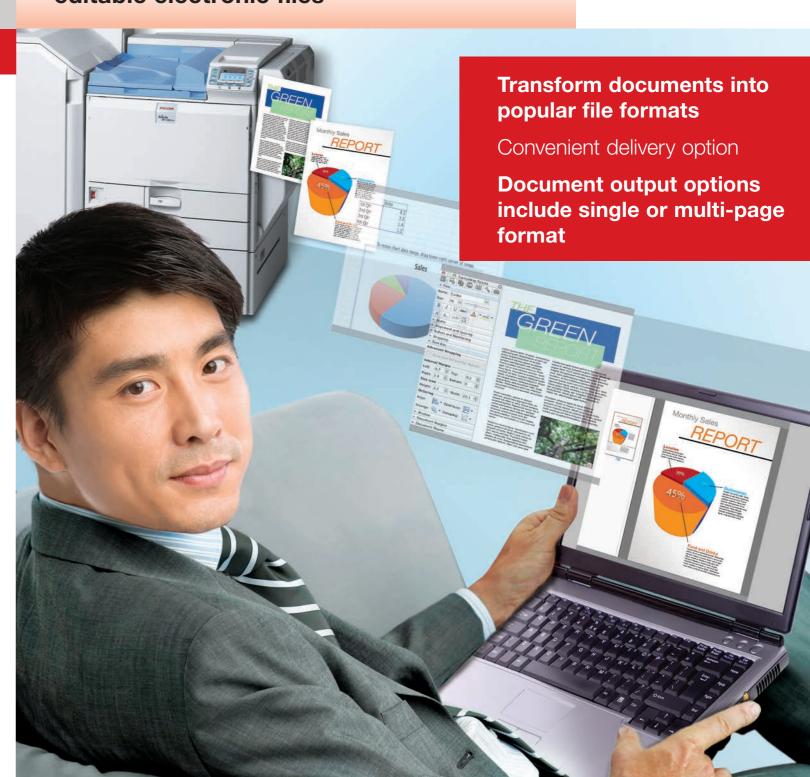

# features at a glance

- Transform paper documents into popular electronic file formats including Microsoft® Word®, Excel®, Powerpoint®; ADOBE® standard PDF, PDF/a, searchable PDF; text RTF, TXT; web HTML, XML; image TIFF, JPG, and more.
- Convenient delivery options with transformed documents sent directly to an e-mail or network folder.
- Integrated address book conveniently accessed at the MFP's touch-screen panel.
- Easy update of user profiles with preferences like file format, resolution and output destination set at the MFP or desktop **ESA Profile Manager utility.**
- Document output options include single or multi-page
- OCR engine recognises numerous languages, including Traditional Chinese, Simplified Chinese, Thai and Japanese.

# **Transform paper documents**

into Excel® spreadsheets, Word® documents, searchable PDFs and more

### How to:

- Create editable files from paper documents
- Increase productivity and efficiency, improve workflow
- Reduce costs on stand-alone scanners and desktop OCR packages

With ESA TransFormer™, a paper document can be scanned and converted into various useable documents at the touch of a button — including Microsoft® Word® documents, Microsoft® Excel® spreadsheets or searchable PDFs.