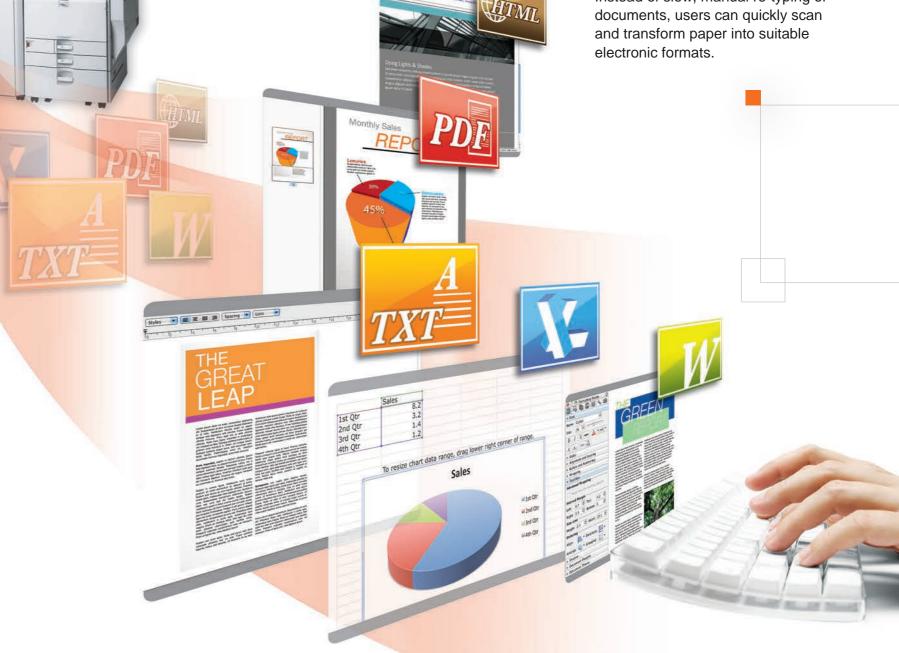

# features at a glance

- Transform paper documents into popular electronic file formats including Microsoft® Word®, Excel®, Powerpoint®; ADOBE® standard PDF, PDF/a, searchable PDF; text RTF, TXT; web HTML, XML; image TIFF, JPG, and more.
- Convenient delivery options with transformed documents sent directly to an e-mail or network folder.
- Integrated address book conveniently accessed at the MFP's touch-screen panel.
- Easy update of user profiles with preferences like file format, resolution and output destination set at the MFP or desktop **ESA Profile Manager utility.**
- Document output options include single or multi-page
- OCR engine recognises numerous languages, including Traditional Chinese, Simplified Chinese, Thai and Japanese.

## **INCREASED PRODUCTIVITY AND EFFICIENCY**

Instead of slow, manual re-typing of

### How to:

- Create editable files from paper documents
- Increase productivity and efficiency, improve workflow
- Reduce costs on stand-alone scanners and desktop OCR packages

With ESA TransFormer™, a paper document can be scanned and converted into various useable documents at the touch of a button — including Microsoft® Word® documents, Microsoft® Excel® spreadsheets or searchable PDFs.